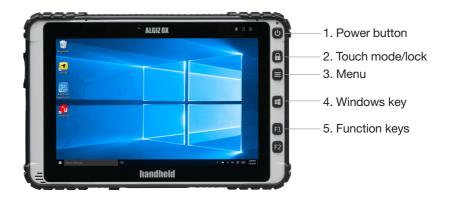

#### **FUNCTION KEYS**

| Ref. | Components      | Description                                                                    |
|------|-----------------|--------------------------------------------------------------------------------|
| 1    | Power button*   | Hold down for 4 seconds to turn the computer on.                               |
| 2    | Touch mode/lock | Touch mode selection. Lock screen.                                             |
| 3    | Menu            | Controls brightness, volume, battery, power to modules and system information. |
| 4    | Windows key     | Open start menu.                                                               |
| 5    | Function keys   | Two programmable buttons. Press menu to configure.                             |

<sup>\*</sup> If computer does not respond you can power off by holding down the Power Button until the LEDs switches off. Hold down for about 10 seconds.