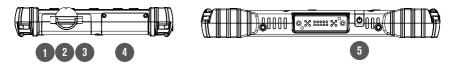

### **LEFT AND BOTTOM VIEW**

| Ref. | Item           | Description                             |
|------|----------------|-----------------------------------------|
| 1    | USB 3.0 Port   | -                                       |
| 2    | USB 3.0 Port   | -                                       |
| 3    | Micro HDMI     | -                                       |
| 4    | Expansion slot | Barcode reader, RJ45, RS232, Dummy port |
| 5    | DC Power Jack  | -                                       |