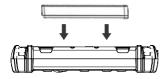

# ALGIZ 8X QUICK START GUIDE



# handheld

#### WHAT'S IN THE BOX





| Ref. | Item         | Description                        |
|------|--------------|------------------------------------|
| 1    | Battery Pack | One 2 Cell Li-Ion Battery Pack     |
| 2    | 19V Adapter  | 19V Adapter w/ standard power cord |

#### **STARTING ALGIZ 8X**

Press and hold power button for 4 seconds to power on the unit. Follow the on-screen instructions to get started with Windows. The screen calibration may not be accurate the first time you start the computer. Follow the procedure to calibrate the touchscreen.

#### **INSERT BATTERY PACK**



#### **SCREEN CALIBRATION**

- 1. Open Control Panel > Hardware and Sound > Tablet PC Settings
- 2. Click Calibrate and follow instructions

Repeat step 1 and 2 until you are satisfied with the calibration.

#### **FUNCTION KEYS**



| Ref. | Components      | Description                                                                    |
|------|-----------------|--------------------------------------------------------------------------------|
| 1    | Power button*   | Hold down for 4 seconds to turn the computer on.                               |
| 2    | Touch mode/lock | Touch mode selection. Lock screen.                                             |
| 3    | Menu            | Controls brightness, volume, battery, power to modules and system information. |
| 4    | Windows key