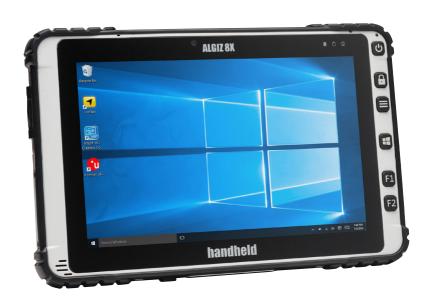

#### **STARTING ALGIZ 8X**

Press and hold power button for 4 seconds to power on the unit. Follow the on-screen instructions to get started with Windows. The screen calibration may not be accurate the first time you start the computer. Follow the procedure to calibrate the touchscreen.

#### **FUNCTION KEYS**

| Ref. | Components      | Description                                                                    |
|------|-----------------|--------------------------------------------------------------------------------|
| 1    | Power button*   | Hold down for 4 seconds to turn the computer on.                               |
| 2    | Touch mode/lock | Touch mode selection. Lock screen.                                             |
| 3    | Menu            | Controls brightness, volume, battery, power to modules and system information. |
| 4    | Windows key     | Open start menu.                                                               |
| 5    | Function keys   | Two programmable buttons. Press menu to configure.                             |