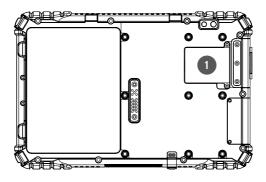

#### **REAR VIEW**

| Ref. | Item           | Description |
|------|----------------|-------------|
| 1    | Service Window |             |